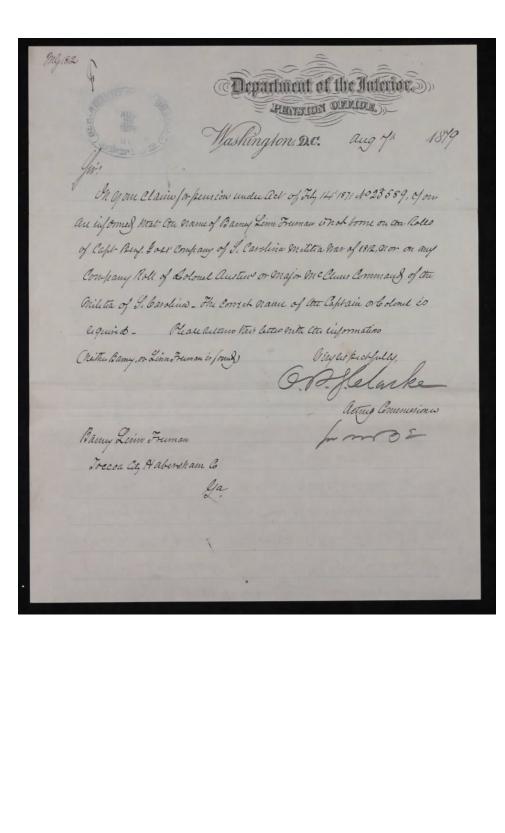

Col. Wow auction Rest 28.589 110 DIVISION Vacot Reed Department of the Interior, PENSION OFFICE, Washington, D.C., Ung 8", 1878 of North Respectfully determed to Non Thires and 43 Sora With esquest that he will Examino The M. Barton Rolls of the Region with to which the Company of Boy Loss (Captain Stute Carolina) militie belonged for the versies of Bamey L. Frismaw. J. O austin O. R.S. Clarke Rolls the non