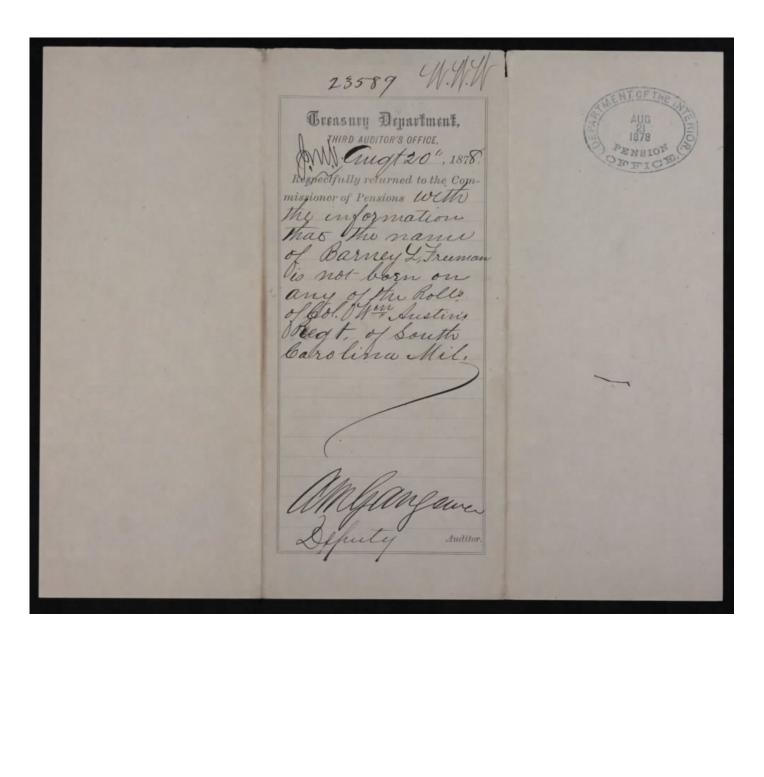

allant Tusherford

23.589 Treasury Department, THIRD AUDITOR'S OFFICE, August 15? , 1879. Respectfully returned to the Commissioner of Pensions with the infor-- mation that the name of Barry L. or Linn Freeman so not have an the Rolls Jay of the Captains of the commando of South Carolina militier word 1812. Deputy Auditor. [En. 3-19-79-5,000.]