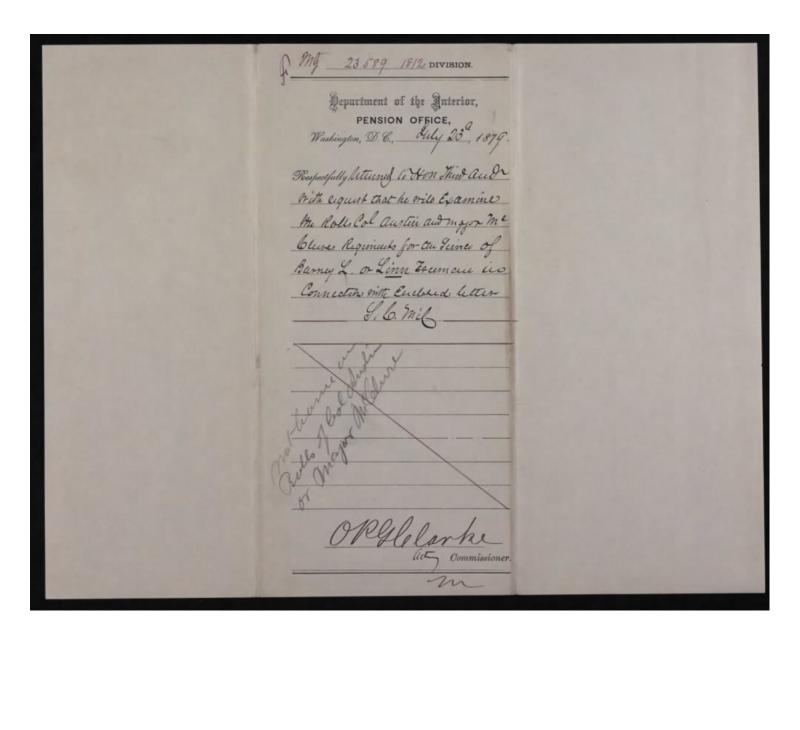

è

1119 38 189 1812 DIVISION & Department of the Anterior, PENSION OFFICE, Washington, D.C., Jeft 11' , 1878 Prespectfully lettered to Roso Third Rulls of Right to which auditor with arguest to Examine for the Lenvite of Barny L Framaw mayor Mi Blun in the Command of Oraya hollers I Carolina Wilitia tras of 1812. The Claimant Days onaj In Chino Commanded the Regiments act march 9'18/8. 1028589. austen