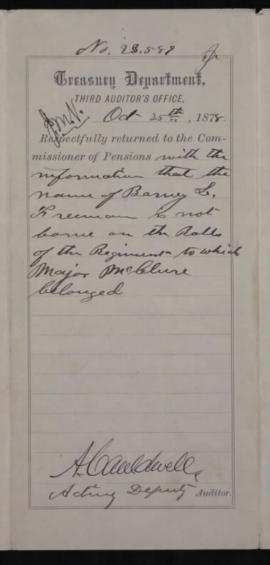

Trensury Department,
THIND AUDITOR'S OFFICE,

March 32"1872

The Specifully returned to the Commissioner of Densions with the information that the name of Joseph Same of Holls of Captain Berry Land Company of The March Carrelins of Stilling, Wir of 1812, on file in this Office.